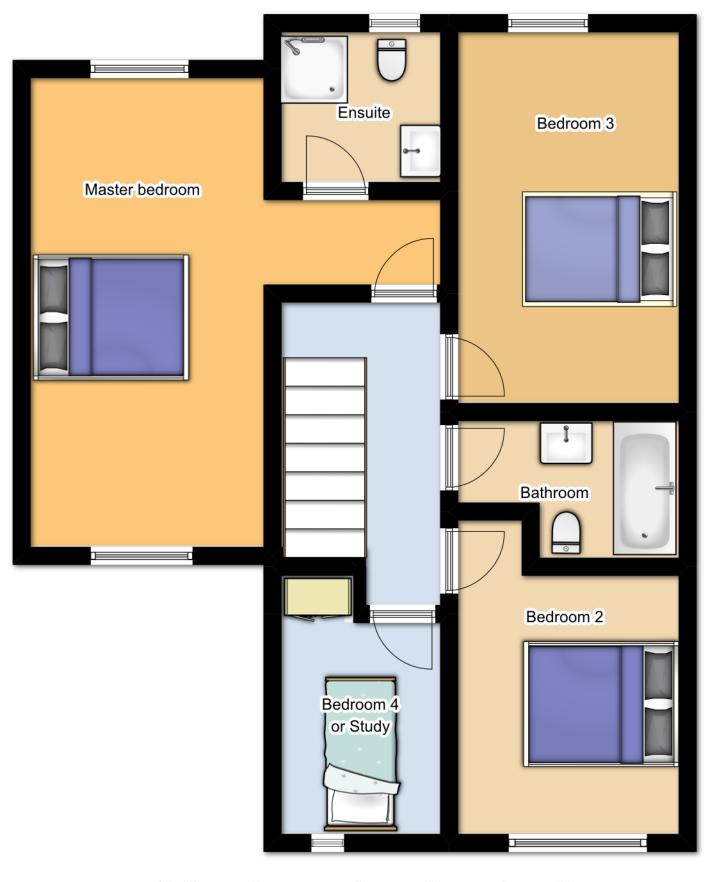

## The Charnwood

First Floor

| The Charnwood | Ľ      | w      | Ľ        | w        |
|---------------|--------|--------|----------|----------|
| First Floor   | Metric | Metric | Imperial | Imperial |
| Bedroom 1     | 6.0m   | 3.1m   | 19' 9"   | 10' 1"   |
| Ensuite       | 2.2m   | 1.8m   | 7' 3"    | 6' 0''   |
| Bedroom 2     | 4.7m   | 2.9m   | 15' 6"   | 9' 4"    |
| Bedroom 3     | 4.0m   | 2.9m   | 13' 3"   | 9' 4"    |
| Bedroom 4     | 2.8m   | 1.8m   | 9' 2"    | 5' 11"   |
| Bathroom      | 2.9m   | 1.9m   | 9' 4''   | 6' 1"    |

| Ensuite   | 2.2m | 1.8m                 | 7' 3"                     |
|-----------|------|----------------------|---------------------------|
| Bedroom 2 | 4.7m | 2.9m<br>2.9m<br>1.8m | 15' 6"<br>13' 3"<br>9' 2" |
| Bedroom 3 | 4.0m |                      |                           |
| Bedroom 4 | 2.8m |                      |                           |
| Bathroom  | 2.9m | 1.9m                 | 9' 4"                     |
|           |      |                      |                           |

9' 4" 9' 4"

5' 11"

6' 1"