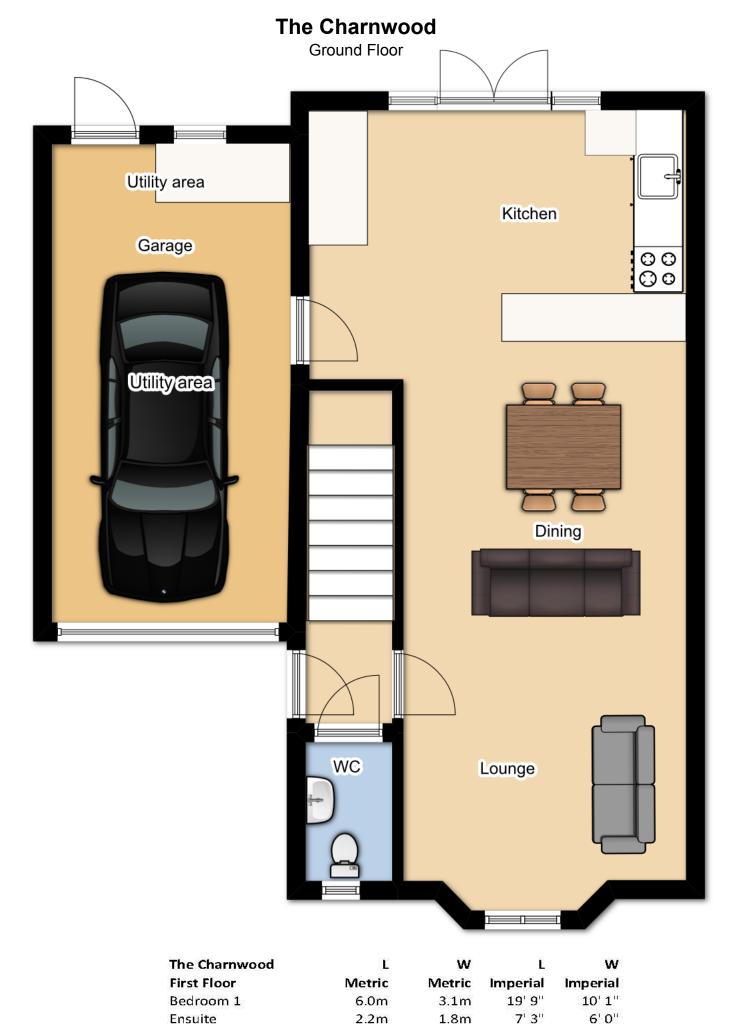

## The Charnwood

First Floor

| The Charnwood | Ľ      | w      | Ľ        | w        |
|---------------|--------|--------|----------|----------|
| First Floor   | Metric | Metric | Imperial | Imperial |
| Bedroom 1     | 6.0m   | 3.1m   | 19' 9"   | 10' 1"   |
| Ensuite       | 2.2m   | 1.8m   | 7' 3"    | 6' 0''   |
| Bedroom 2     | 4.7m   | 2.9m   | 15' 6"   | 9' 4"    |
| Bedroom 3     | 4.0m   | 2.9m   | 13' 3"   | 9' 4"    |
| Bedroom 4     | 2.8m   | 1.8m   | 9' 2"    | 5' 11"   |
| Bathroom      | 2.9m   | 1.9m   | 9' 4''   | 6' 1"    |

| Ensuite   | 2.2m | 1.8m                 | 7' 3"                     |
|-----------|------|----------------------|---------------------------|
| Bedroom 2 | 4.7m | 2.9m<br>2.9m<br>1.8m | 15' 6"<br>13' 3"<br>9' 2" |
| Bedroom 3 | 4.0m |                      |                           |
| Bedroom 4 | 2.8m |                      |                           |
| Bathroom  | 2.9m | 1.9m                 | 9' 4"                     |
|           |      |                      |                           |